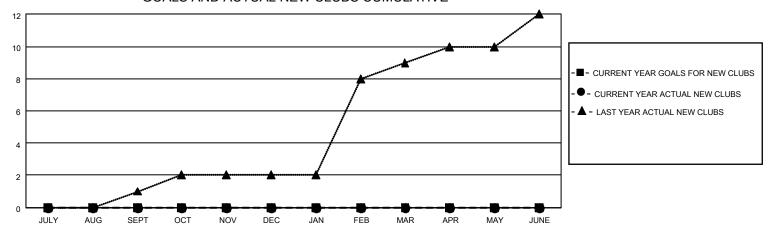

#### GOALS AND ACTUAL NEW CLUBS CUMULATIVE

## District 301 E

| Clubs RESULTS FOR 2022-2023 |   |   |    | Members RESULTS FOR 2022-2023 |   |     |       |
|-----------------------------|---|---|----|-------------------------------|---|-----|-------|
|                             |   |   |    |                               |   |     |       |
| JULY/AUG/SEPT               | 0 | 0 | 0  | JULY/AUG/SEPT                 | 0 | 134 | 68    |
| OCT/NOV/DEC                 | 0 | 0 | 24 | OCT/NOV/DEC                   | 0 | 56  | 1,107 |
| JAN/FEB/MAR                 | 0 | 0 | 3  | JAN/FEB/MAR                   | 0 | 150 | 118   |
| APR/MAY/JUNE                | 0 | 0 | 0  | APR/MAY/JUNE                  | 0 | 0   | 0     |