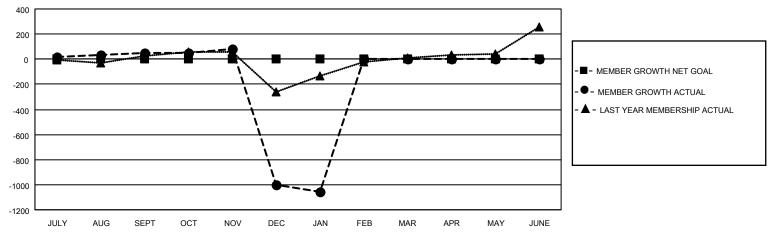

#### GOALS AND ACTUAL MEMBERS CUMULATIVE

| DROPPED CLUBS: 27    |              | 25 CLUBS OF 71 ADDED 1 OR<br>MORE NEW MEMBERS | GENDER DISTRIBUTION                 |                                |  |
|----------------------|--------------|-----------------------------------------------|-------------------------------------|--------------------------------|--|
|                      |              | INORE NEW MEMBERS                             | MALE<br>FEMALE                      | 1,000 (52.58%)<br>903 (47.48%) |  |
| DROPPED MEMBERS      |              |                                               | NON BINARY PREFER NOT TO ANSWER     | 0 (0.00%)<br>-1 (-0.05%)       |  |
| DECEASED             | 6            |                                               | THEFERINGT TO ANSWER                | -1 (-0.0070)                   |  |
| CLUB CANCELLED OTHER | 1,137<br>150 | CLICK HERE FOR CUMULATIVE MEMBERSHIP DATA     | TOTAL FAMILY UNIT MEMBERS           | 879                            |  |
| TOTAL                | 1,293        | WEWBERSHIF DATA                               | FAMILY MEMBERS PAYING HALF DUES 507 |                                |  |
|                      |              |                                               |                                     |                                |  |

## District 301 E

| Clubs RESULTS FOR 2022-2023 |   |   |    | Members RESULTS FOR 2022-2023 |   |     |       |
|-----------------------------|---|---|----|-------------------------------|---|-----|-------|
|                             |   |   |    |                               |   |     |       |
| JULY/AUG/SEPT               | 0 | 0 | 0  | JULY/AUG/SEPT                 | 0 | 134 | 68    |
| OCT/NOV/DEC                 | 0 | 0 | 24 | OCT/NOV/DEC                   | 0 | 56  | 1,107 |
| JAN/FEB/MAR                 | 0 | 0 | 3  | JAN/FEB/MAR                   | 0 | 150 | 118   |
| APR/MAY/JUNE                | 0 | 0 | 0  | APR/MAY/JUNE                  | 0 | 0   | 0     |